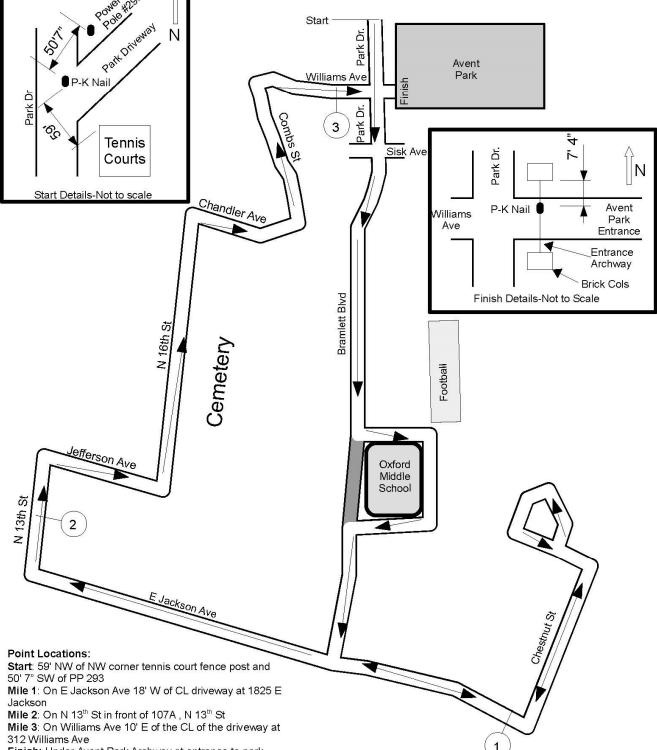

### Effective 05/01/2016 to 12/31/2026

Not to Scale

Measured by: Edward Dean, 662-609-9222 Email: eddean2008@yahoo.com Date of course measurement: March 5, 2016 No Diagrams to scale

#### Splash N Dash 5k, Oxford, MS

- Route measured with no restrictions. Runners have full road along shortest possible route.
  - 2. Start and finish are marked with P-K nails.

Notes:

3. Mile splits are marked with paint and are not certified points.

Finish: Under Avent Park Archway at entrance to park.